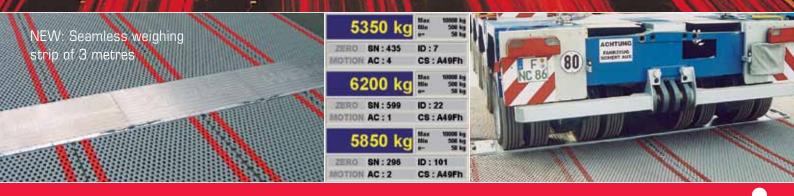

## THE CALL-IN-ONESS SCALE BEST FOR PROFESSIONAL USERS WHO HAVE TO WEIGH THE FULL RANGE OF VEHICLES WITH THE SAME EQUIPMENT.

Static weighing for law enforcement
OIML cl. 4 / EN 45501 approved
Dynamic weighing up to 20 km/h for pre-selection

 Weighing of common vehicles axle by axle using 2 pads
Weighing of heavy haulage vehicles with any wheel configuration using 3 pads in a row

www.haenni-scales.com