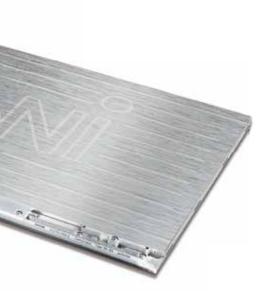

#### WHEEL LOAD SCALE TYPE WL 101

The traditional one: Worldwide unique in its kind. Every single scale is a hand made masterpiece. More than 25,000 scales in service worldwide. Maintenance free mechanical scale for an unbeatable mobility. Certified to OIML R76 class 4 and NIST H44.

WHEEL LOAD SCALE TYPE WL 104 The "All In One"-scale for every application. Unbeatable large active area which allows you to seamlessly string together several scales together. From dynamic to static or pre-selection for legal weight enforcement, WL 104 has it all. Modern fieldbus technology ensures fast and reliable data transfer to the evaluation unit. Certified to OIML R76 class 4 OIML R134 (country specific possible).

#### WHEEL LOAD SCALE TYPE WL 103

The Classic one: Can be used as an autonomous unit or in combination. A variety of platform sizes and ranges. Unparalleled battery life and the possibility of connection with the processing unit EC 100 or the PC evaluation software EC 200 Certified to OIML R76 class 4 and NIST H44.