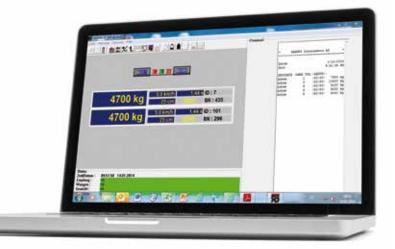

#### PROCESSING UNIT SOFTWARE EC 200

Multifunctional evaluation. Data recording in verifiable storage. Reprint of the stored measurements and data export for subsequent re-use possible. Remote control via Wi-Fi for tablets and smartphones.