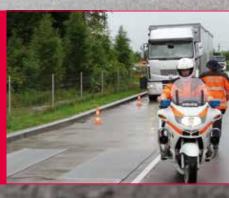

Regular and mobile weight controls insure compliance with the weight limits.

#### WEIGHING IN MOTION.

Preselection with dynamic scales will increase the number of vehicles weighed.

Save time and money by using HAENNI Wheel Load Scales.