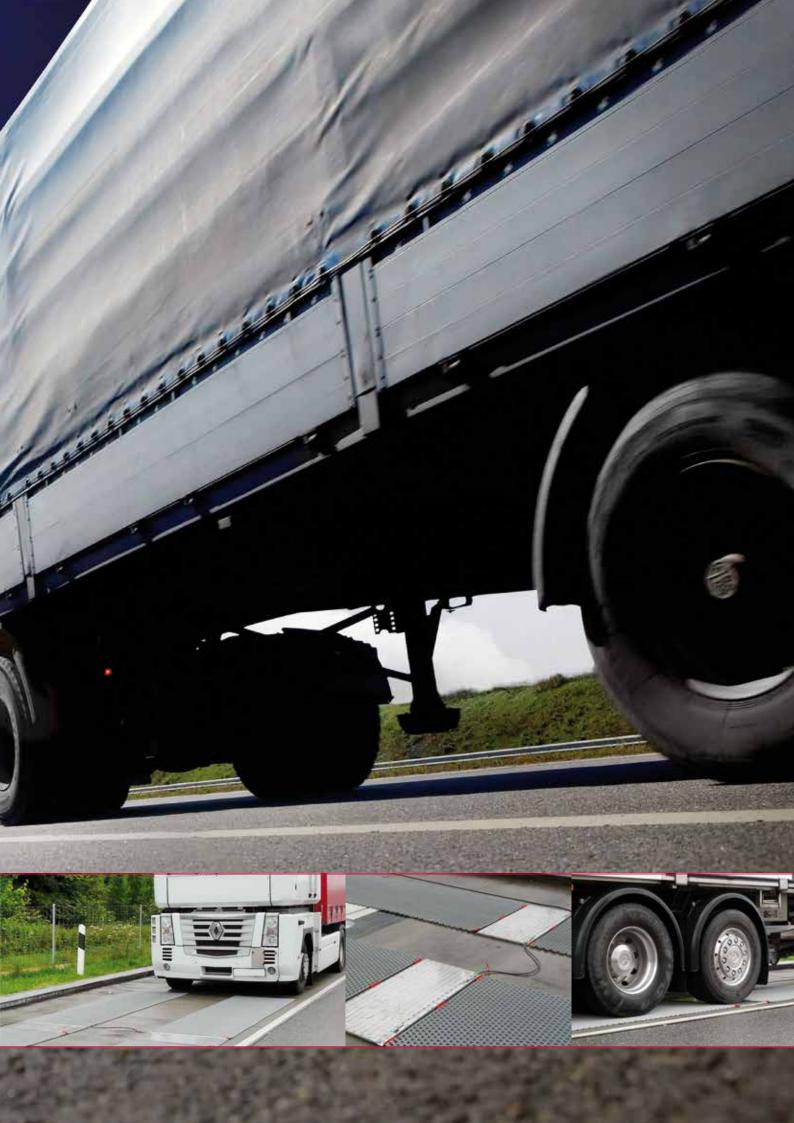

#### LOW WEIGHT OF THE SCALE.

The weight of a standard scale is around 17 kg. A complete set (2 scales, processing unit, cabling and levelling) mats are below 100 kg.

#### LOW PROFILE.

Due to the minor construction height of 17 mm only the investment for the height compensation is marginal and the costs for integration in context of stationary application low.

#### WHEEL LOAD SCALE TYPE WL 101

The traditional one: Worldwide unique in its kind. Every single scale is a hand made masterpiece. More than 25,000 scales in service worldwide. Maintenance free mechanical scale for an unbeatable mobility. Certified to OIML R76 class 4 and NIST H44.

WHEEL LOAD SCALE TYPE WL 104 The "All In One"-scale for every application. Unbeatable large active area which allows you to seamlessly string together several scales together. From dynamic to static or pre-selection for legal weight enforcement, WL 104 has it all. Modern fieldbus technology ensures fast and reliable data transfer to the evaluation unit. Certified to OIML R76 class 4 OIML R134 (country specific possible).

#### WHEEL LOAD SCALE TYPE WL 103

The Classic one: Can be used as an autonomous unit or in combination. A variety of platform sizes and ranges. Unparalleled battery life and the possibility of connection with the processing unit EC 100 or the PC evaluation software EC 200 Certified to OIML R76 class 4 and NIST H44.