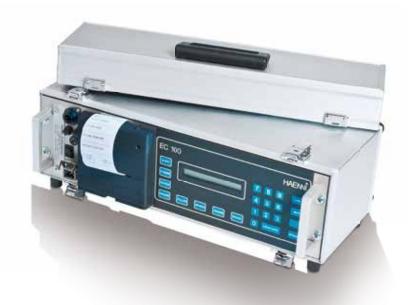

#### PROCESSING UNIT TYPE EC 100

The stand alone controller for harsh conditions with an integrated printer. The mobile solution for registering, processing and printing the wheel loads, axle loads, subtotal and total weights of vehicles. Robust and reliable. Made for heavy-duty use.