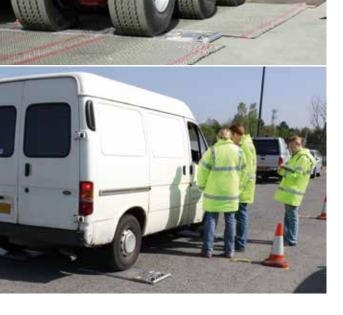

Regular and mobile weight controls insure compliance with the weight limits.

Save time and money by using HAENNI Wheel Load Scales.