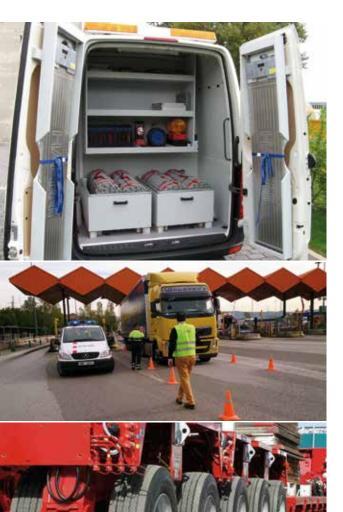

#### READY FOR IMMEDIATE USE.

A minimal system needs less than 1 minute to be ready for use, a system for stop and search operations with print out of the results in less than 5 minutes.

#### MODULAR.

Standardised interfaces and manifold configuration possibilites help to solve your individual measuring task.

#### FLEXIBLE.

For a quickly and simply mobile check, no matter where your are.